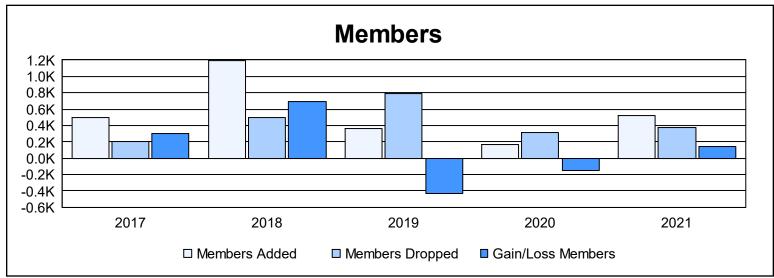

District 321B2 As of June 2021 Cumulative

| Year      | New<br>Clubs | Dropped<br>Clubs | Gain/<br>Loss<br>Clubs | New<br>Members | Charter<br>Members | Reinstate<br>Members | Transfer<br>Members | Total<br>Member<br>Added | Total<br>Members<br>Dropped | Gain/<br>Loss<br>Members |
|-----------|--------------|------------------|------------------------|----------------|--------------------|----------------------|---------------------|--------------------------|-----------------------------|--------------------------|
| 2016-2017 | 2            | 0                | 2                      | 406            | 69                 | 18                   | 4                   | 497                      | 201                         | 296                      |
| 2017-2018 | 12           | 2                | 10                     | 819            | 289                | 78                   | 2                   | 1,188                    | 492                         | 696                      |
| 2018-2019 | 6            | 1                | 5                      | 143            | 195                | 12                   | 7                   | 357                      | 789                         | -432                     |
| 2019-2020 | 0            | 2                | -2                     | 117            | 32                 | 15                   | 2                   | 166                      | 319                         | -153                     |
| 2020-2021 | 10           | 1                | 9                      | 120            | 313                | 72                   | 15                  | 520                      | 373                         | 147                      |
| Average   | 6            | 1                | 5                      | 321            | 180                | 39                   | 6                   | 546                      | 435                         | 111                      |