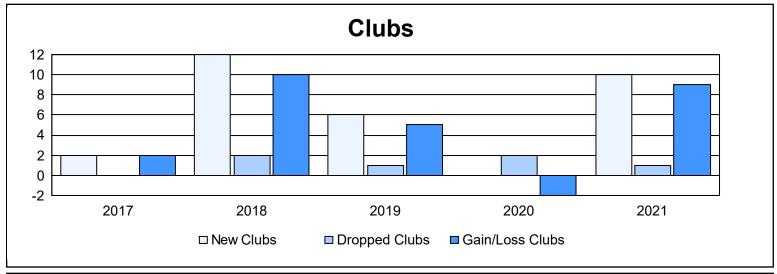

District 321B2 As of June 2021 Cumulative

| Year      | New<br>Clubs | Dropped<br>Clubs | Gain/<br>Loss<br>Clubs | New<br>Members | Charter<br>Members | Reinstate<br>Members | Transfer<br>Members | Total<br>Member<br>Added | Total<br>Members<br>Dropped | Gain/<br>Loss<br>Members |
|-----------|--------------|------------------|------------------------|----------------|--------------------|----------------------|---------------------|--------------------------|-----------------------------|--------------------------|
| 2016-2017 | 2            | 0                | 2                      | 406            | 69                 | 18                   | 4                   | 497                      | 201                         | 296                      |
| 2017-2018 | 12           | 2                | 10                     | 819            | 289                | 78                   | 2                   | 1,188                    | 492                         | 696                      |
| 2018-2019 | 6            | 1                | 5                      | 143            | 195                | 12                   | 7                   | 357                      | 789                         | -432                     |
| 2019-2020 | 0            | 2                | -2                     | 117            | 32                 | 15                   | 2                   | 166                      | 319                         | -153                     |
| 2020-2021 | 10           | 1                | 9                      | 120            | 313                | 72                   | 15                  | 520                      | 373                         | 147                      |
| Average   | 6            | 1                | 5                      | 321            | 180                | 39                   | 6                   | 546                      | 435                         | 111                      |